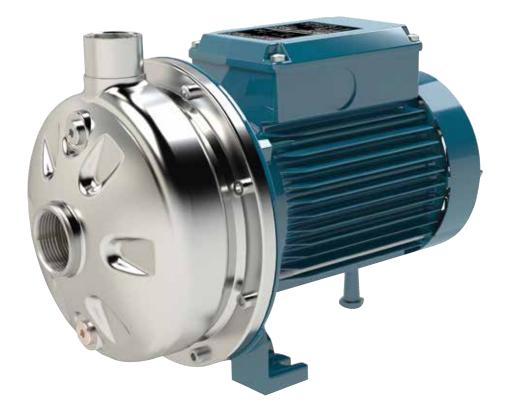

Close coupled centrifugal pumps in stainless steel with threaded connections



# NMX Key Benefits

## Versatility

Multiple mechanical seal options make this pump adaptable to various needs. Perfect for domestic water supply, agriculture, car washing and many other applications.

### Durable Construction

Robust construction ensures the pump can withstand challenging conditions. Made from high-quality stainless steel, this pump can also handle slightly aggressive fluids, ensuring longevity and reliability.

### **Hydraulic** Efficiency

Designed to deliver high level performance across a wide range of applications.

## NMX Construction





## **Applications**



**Residential &** commercial applications water supply and circulation in domestic and commercial building services



Machin