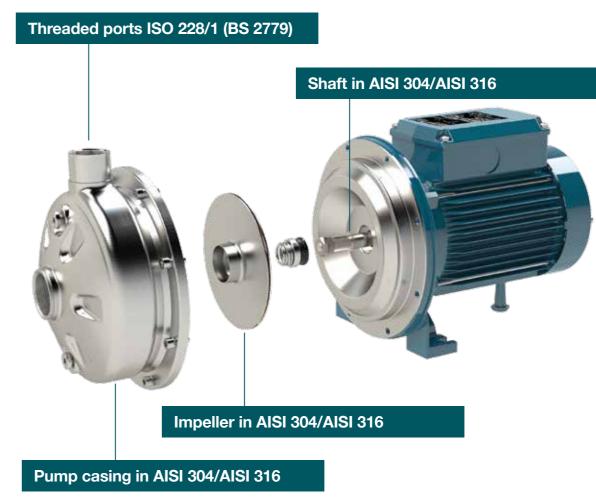

## NMX Construction

### Durable Construction

Robust construction ensures the pump can withstand challenging conditions. Made from high-quality stainless steel, this pump can also handle slightly aggressive fluids, ensuring longevity and reliability.